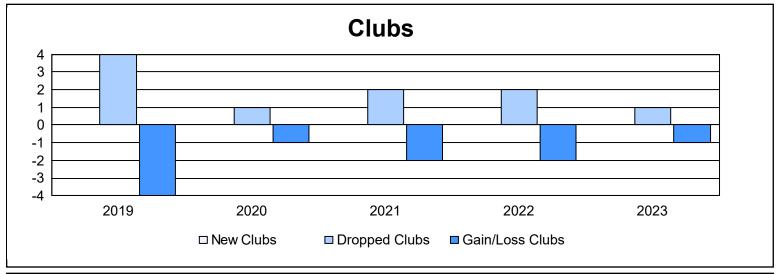

District 31 N As of June 2023 Cumulative

| Year      | New<br>Clubs | Dropped<br>Clubs | Gain/<br>Loss<br>Clubs | New<br>Members | Charter<br>Members | Reinstate<br>Members | Transfer<br>Members | Total<br>Member<br>Added | Total<br>Members<br>Dropped | Gain/<br>Loss<br>Members |
|-----------|--------------|------------------|------------------------|----------------|--------------------|----------------------|---------------------|--------------------------|-----------------------------|--------------------------|
| 2018-2019 | 0            | 4                | -4                     | 111            | 3                  | 8                    | 10                  | 132                      | 193                         | -61                      |
| 2019-2020 | 0            | 1                | -1                     | 66             | 0                  | 3                    | 1                   | 70                       | 163                         | -93                      |
| 2020-2021 | 0            | 2                | -2                     | 76             | 1                  | 19                   | 6                   | 102                      | 133                         | -31                      |
| 2021-2022 | 0            | 2                | -2                     | 109            | 1                  | 1                    | 24                  | 135                      | 173                         | -38                      |
| 2022-2023 | 0            | 1                | -1                     | 98             | 2                  | 1                    | 8                   | 109                      | 123                         | -14                      |
| Average   | 0            | 2                | -2                     | 92             | 1                  | 6                    | 10                  | 110                      | 157                         | -47                      |